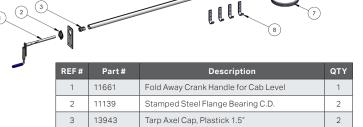

| KLF# | rait#     | Description                          | QII |
|------|-----------|--------------------------------------|-----|
| 1    | 11661     | Fold Away Crank Handle for Cab Level | 1   |
| 2    | 11139     | Stamped Steel Flange Bearing C.D.    | 2   |
| 3    | 13943     | Tarp Axel Cap, Plastick 1.5"         | 2   |
| 4    | 13967     | Tarp Axle, Hollow 103"               | 1   |
| 5    | 11201     | Spool Shaft, 5"                      | 1   |
| 6    | 13371     | 3-Hole Mounting Bracket              | 2   |
| 7    | 14988-KIT | Rope Kit                             | 1   |
| 6    | 12282     | J-Hook                               | 4   |