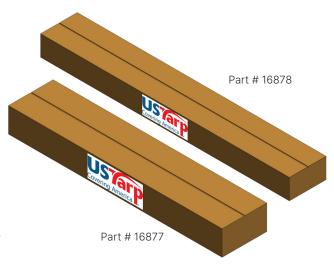

| Cab Level Wind Up Tarp System  Rack Ready Packaging | Packaged<br>Dimensions /<br>Weight | Part # |  |
|-----------------------------------------------------|------------------------------------|--------|--|
| 3 Piece Adjustable Cab Level Kit, Ratchet Handle,   | 43"x9"x5"                          | 16877  |  |
| 84" Max Width                                       | 18lbs                              |        |  |
| 3 Piece Adjustable Cab Level Kit w/ Rear Pull Bar,  | 61"x9"x5"                          | 40070  |  |
| Ratchet Handle,<br>102" Max Width                   | 25lbs                              | 16878  |  |