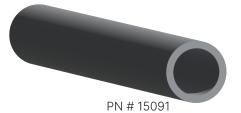

| Side Dump Roll Tube & Connector     | Part # | Qty |
|-------------------------------------|--------|-----|
| Aluminum 20' Roll Pipe              | 15090  | 2   |
| Aluminum Roll Tube Coupler, 2" X 2' | 15091  | 1   |