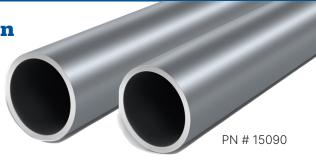

#### **Complete Side Roll System Conversion**

Complete your Aero™ SIde Dump Roll Tube conversion with 3.5" OD Aluminum piping with a .25" wall, twice the thickness of competing systems for added durability and strength.

| Side Dump Roll Tube & Connector     | Part # | Qty |
|-------------------------------------|--------|-----|
| Aluminum 20' Roll Pipe              | 15090  | 2   |
| Aluminum Roll Tube Coupler, 2" X 2' | 15091  | 1   |