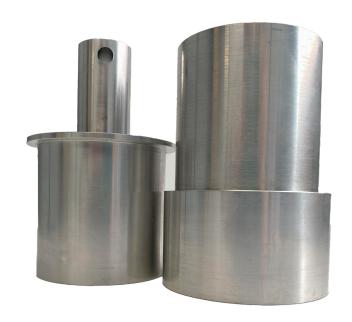

## **Side Dump Roll Tube Converter Kit**

Fast & Easy Installation

**Avoid Downtime** 

**Cost Effective** 

| Side Dump Roll Tube Converter Kit | Part # |
|-----------------------------------|--------|
| Side Dump Roll Tube Converter Kit | 16848  |

#### **Roll Tube | .25" Wall Thickness**