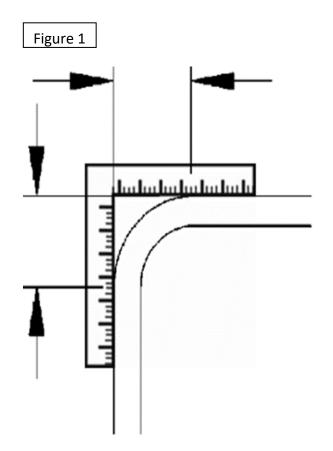

To measure radius corners, use a carpenter's square on the front radius of the trailer. From here, you measure the point in which the radius begins to arch around the front of the trailer (Figure 1).

If additional support is needed, call our number at 800-249-0297 where our technical support line can be found, and our knowledgeable team will assist you.