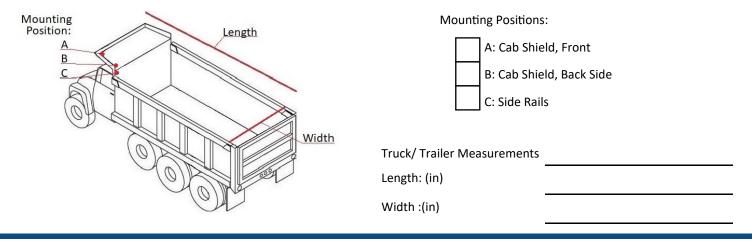

# ORDERING FORM ARM TARP SYSTEM

For Quote



To Order

### **STEP 1:** Trailer Details and Measurements:



# **STEP 2:** System Options:

| System Power: |          | System Arms: |                      | Arms: |                 | Housings (Optional): |                                    |
|---------------|----------|--------------|----------------------|-------|-----------------|----------------------|------------------------------------|
|               | Manual   |              | Bulletproof Aluminum |       | Bent (Only 30°) |                      | Wind Deflector (Standard / Smooth) |
|               | Electric |              | Polished Aluminum    |       | 30°Elbow Kit    |                      | Open Top (Up to 102")              |
|               |          |              | Galvanized Steel     |       | 45°Elbow Kit    |                      | Aluminum (92" / 98"/ 102")         |

#